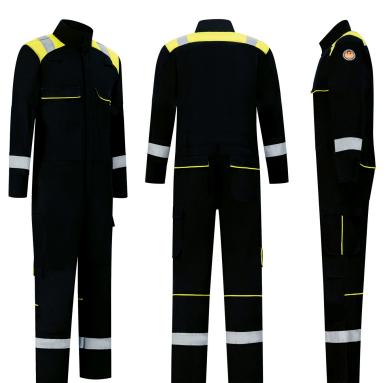

# Dapro Globe-Tech Coverall

PRODUCT CODE: WGTECHC-BL/HVYE\*

### **Features**

- > Suitable for Temperate climate
- > Extra high collar protects against heavy wind and rain
- > High-visibility Yellow accent color at
- > both shoulders
- > Center front with welding flap and concealed plastic flame-retardant snap button closure
- > **Gas detector loops** on chest at both sides
- > Ergonomically shaped arms
- > Bolsillos en el pecho con solapa de seguridad y cierre de cremallera
- > Chest pockets with safety flap and zipper closure
- > Adjustable cuffs with plastic flameretardant snap buttons
- > Adjustable elastic waistband for perfect fit
- > Slanted side pockets with safety flap and

Available in colors: Sizes in stock

Oil Black

Hi-Vis Yellow \*BL/HVYE

EU 50-62

Available on request: EU 42-72

hook-and-loop closure

- > **Side vents** behind side pockets
- > Back pockets with safety flap and concealed plastic flame-retardant snap button closure at both sides
- > Cargo pocket with safety flap and double concealed plastic flameretardant snap button closure at left hand side leg
- > **Diamond tool pocket** with safety flap
- > at right hand side leg
- > Shaped kneepad pockets
- > **Back pleats** for improved ergonomics and ultimate comfort with 45° tack
- > High-visibility piping detail on chest pockets, back pockets, cargo pocket, tool pocket and lower legs
- > Prolux® 50mm flame-retardant reflective striping