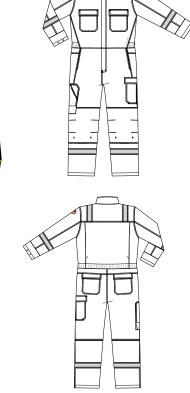

# Dapro Globe-Tech Coverall

PRODUCT CODE: WGTECHC-BL/HVYE\*

### **Features**

- > Suitable for Temperate climate
- > Extra high collar protects against heavy wind and rain
- > High-visibility Yellow accent color at
- > both shoulders
- > Center front with welding flap and concealed plastic flame-retardant snap button closure
- > **Gas detector loops** on chest at both sides
- > Ergonomically shaped arms
- > Bolsillos en el pecho con solapa de seguridad y cierre de cremallera
- > Chest pockets with safety flap and zipper closure
- > Adjustable cuffs with plastic flameretardant snap buttons
- > Adjustable elastic waistband for perfect fit
- > Slanted side pockets with safety flap and

Available in colors: Sizes in stock

Oil Black

Hi-Vis Yellow \*BL/HVYE

EU 50-62

Available on request: EU 42-72

hook-and-loop closure

- > **Side vents** behind side pockets
- > Back pockets with safety flap and concealed plastic flame-retardant snap button closure at both sides
- > Cargo pocket with safety flap and double concealed plastic flameretardant snap button closure at left hand side leg
- > **Diamond tool pocket** with safety flap
- > at right hand side leg
- > Shaped kneepad pockets
- > **Back pleats** for improved ergonomics and ultimate comfort with 45° tack
- > High-visibility piping detail on chest pockets, back pockets, cargo pocket, tool pocket and lower legs
- > Prolux® 50mm flame-retardant reflective striping